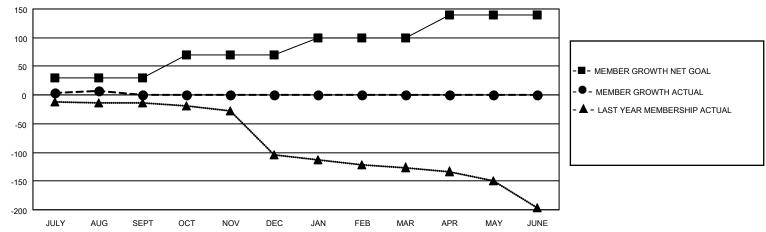

## GOALS AND ACTUAL MEMBERS CUMULATIVE

| DROPPED CLUBS: 0          |    | 12 CLUBS OF 74 ADDED 1 OR MORE<br>NEW MEMBERS | GENDER DISTRIBUTION  MALE 576 (57.60%) |              |     |
|---------------------------|----|-----------------------------------------------|----------------------------------------|--------------|-----|
| DROPPED MEMBERS           |    |                                               | FEMALE                                 | 424 (42.40%) |     |
| DECEASED                  | 1  | CLICK HERE FOR CUMULATIVE                     | TOTAL FAMILY UNIT MEMBERS              |              | 327 |
| CLUB CANCELLED 0 OTHER 12 |    | MEMBERSHIP DATA                               | FAMILY MEMBERS PAYING HALF             |              | 169 |
| TOTAL                     | 13 |                                               |                                        |              |     |